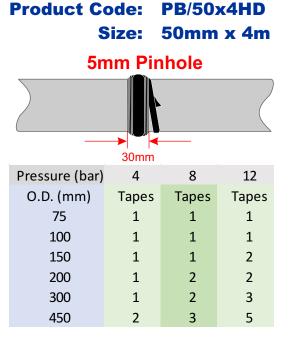

## **Wrap & Seal Requirement Tables**

Use the tables below to estimate the number of Wrap & Seal Pipe Burst Tapes required in order to seal a live leak for a given pipe diameter and pressure. These tables are based upon Wrap & Seal being stretched to 300% of its original length and the tape being wrapped in a single tight band. Please note that these values are only indicative and that the actual number of tapes required may vary according to pipe condition and leak type. Pipes with poor surface conditions may benefit from using Wrap & Seal Pipe Patch to improve the initial seal.