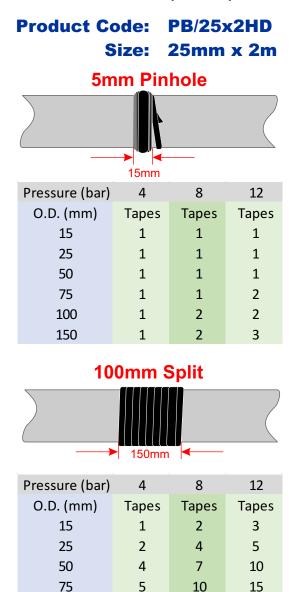

## **Wrap & Seal Requirement Tables**

Use the tables below to estimate the number of Wrap & Seal Pipe Burst Tapes required in order to seal a live leak for a given pipe diameter and pressure. These tables are based upon Wrap & Seal being stretched to 300% of its original length and the tape being wrapped in a single tight band. Please note that these values are only indicative and that the actual number of tapes required may vary according to pipe condition and leak type. Pipes with poor surface conditions may benefit from using Wrap & Seal Pipe Patch to improve the initial seal.

| Pressure (bar) | 4     | 8     | 12    |
|----------------|-------|-------|-------|
| O.D. (mm)      | Tapes | Tapes | Tapes |
| 25             | 1     | 1     | 2     |
| 50             | 1     | 2     | 3     |
| 75             | 2     | 3     | 4     |
| 100            | 2     | 4     | 5     |
| 150            | 3     | 5     | 8     |
| 200            | 4     | 7     | 10    |